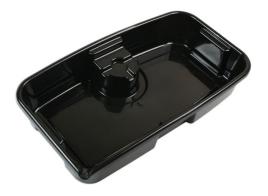

## Oil Tray 10L

Ideal for cars, van and trucks with an oil capacity of less than 10L, featuring built in handles on each side for ease of carrying and a corner outlet spout for a clean pour. The tray has an integrated canister stand with triple-channel outlets for fast, easy draining of canister oil filters. Manufactured from rugged polypropylene, a practical addition to the automotive workshop.

## **Additional Information**

- Oil drip & drain tray with a capacity of 10L.
- Cansiter oil filter stand & drainage channels for faster, easier clean-up.
- · Built in handles & corner discharge outlet spout.
- Manufactured from Polypropylene (PP) with stackable design.
- Size: 105 x 570 x 320mm.