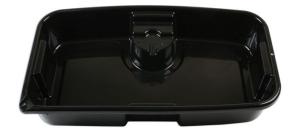

## Oil Tray 10L

Ideal for cars, van and trucks with an oil capacity of less than 10L, featuring built in handles on each side for ease of carrying and a corner outlet spout for a clean pour. The tray has an integrated canister stand with triple-channel outlets for fast, easy draining of canister oil filters. Manufactured from rugged polypropylene, a practical addition to the automotive workshop.

## **Additional Information**

- Oil drip & drain tray with a capacity of 10L.
- Cansiter oil filter stand & drainage channels for faster, easier clean-up.
- · Built in handles & corner discharge outlet spout.
- Manufactured from Polypropylene (PP) with stackable design.
- Size: 105 x 570 x 320mm.