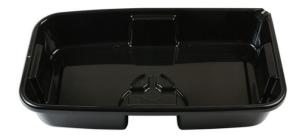

## Oil Tray 10L

Ideal for cars, van and trucks with an oil capacity of less than 10L, featuring built in handles on each side for ease of carrying and a corner outlet spout for a clean pour. The tray has an integrated canister stand with triple-channel outlets for fast, easy draining of canister oil filters. Manufactured from rugged polypropylene, a practical addition to the automotive workshop.

## **Additional Information**

- Oil drip & drain tray with a capacity of 10L.
- Cansiter oil filter stand & drainage channels for faster, easier clean-up.
- · Built in handles & corner discharge outlet spout.
- Manufactured from Polypropylene (PP) with stackable design.
- Size: 105 x 570 x 320mm.