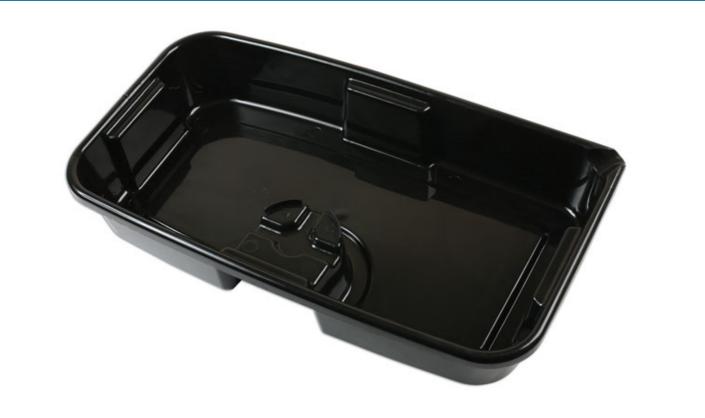

## Oil Tray 10L

Ideal for cars, van and trucks with an oil capacity of less than 10L, featuring built in handles on each side for ease of carrying and a corner outlet spout for a clean pour. The tray has an integrated canister stand with triple-channel outlets for fast, easy draining of canister oil filters. Manufactured from rugged polypropylene, a practical addition to the automotive workshop.

## **Additional Information**

- Oil drip & drain tray with a capacity of 10L.
- Cansiter oil filter stand & drainage channels for faster, easier clean-up.
- · Built in handles & corner discharge outlet spout.
- Manufactured from Polypropylene (PP) with stackable design.
- Size: 105 x 570 x 320mm.